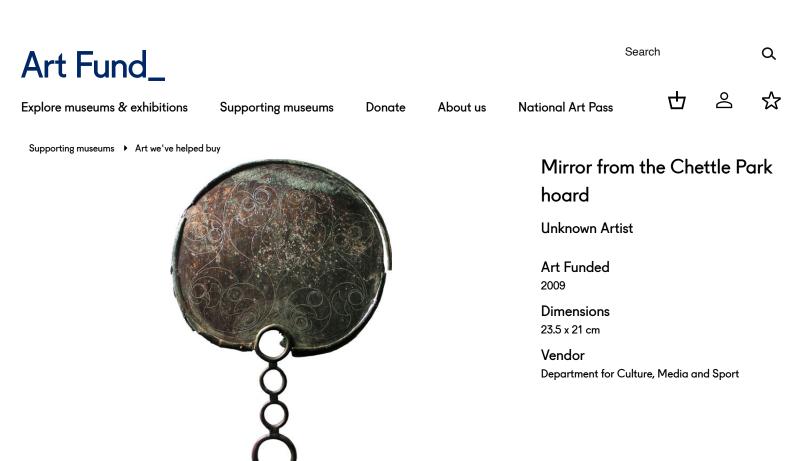

## This mirror is decorated with an exquisite geometric La Tène design.

The decoration is the most beautifully executed example known to date (60 mirrors of this period are known from Britain). The Chettle mirror complements other mirrors in the British Museum's collections, particularly Desborough and Holcombe but is of greater artistic note. The museum is embarking on the first systematic full-scale study of Iron Age mirrors in Britain for over a century. The mirror forms part of a larger rare burial hoard and the museum hopes to display the hoard together with a focus on the mirror and its uniqueness and skill of decoration.

## Provenance

Found by a metal detectorist in Chettle Park, Dorset as part of an assemblage of bronze and glass objects by metal detectorists in August 2003.

Bronze